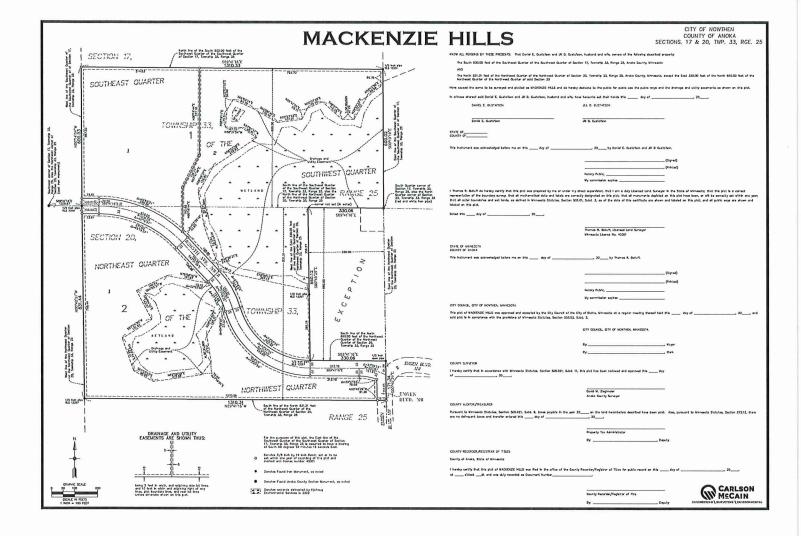

- 1. Greg Petersen is the fee owner of the real property located at 7780 205<sup>th</sup> Ave NW, Nowthen, Minnesota as legally described in paragraph 2, herein after referred to as the "Subject Property", which real property is proposed to be platted into six (6) residential lots.
- 2. The legal description of the property is:

Property Description (Trustee's Deed - Doc. No. 2395109.003): The Northwest 1/4 of the Northwest 1/4 of Section 21, Township 33, Range 25, Anoka County, Minnesota, EXCEPT the North 233 feet lying West of the East 946 feet thereof. AND That part of the Northeast 1/4 of the Northwest 1/4 of Section 21, Township 33, Range 25, lying West of the following described line: Commencing at a point on the North line of the said Northeast 1/4 of the Northwest 1/4 which point is 320 feet East of the Northwest corner thereof; thence South at right angles to said North line to the South line of said Northeast 1/4 of the Northwest 1/4; EXCEPT that part of the Northwest 1/4 of the Northwest 1/4 of the Northwest 1/4 of the Northwest 1/4 of said Section 21, Township 33, Range 25 described as the East 200 feet of the West 320 feet of the North 440 feet as measured along the North and West lines of the Northeast 1/4 of the Northwest 1/4 of said

Section 21.Applicant's plans for the site involve no interior or exterior changes to the building at the present time.

- 3. The Subject Property is zoned RRA Rural Residential Agriculture District.
- 4. The Subject Property contains approximately 45.53 acres with direct access onto 205<sup>th</sup> Avenue NW.
- 5. The Developer has requested a preliminary plat so as to allow the Developer to plat the Subject Property into various lots as shown on a preliminary for a development entitled Petersen Acres, the most recent revision of said preliminary and plans prepared by Bogart, Pederson & Associates, Inc. and last updated February 15, 2024 (unless noted differently below) and containing the following sheets:
  - Preliminary Plat February 29, 2024
  - Sheet C1 Site Plan
  - Sheet C2 Grading Plan
  - Sheet C3 Erosion Control
  - Sheet C4 Plan and Profile
  - Sheet C5 SWPPP Narrative
  - Sheet C6 Construction Details