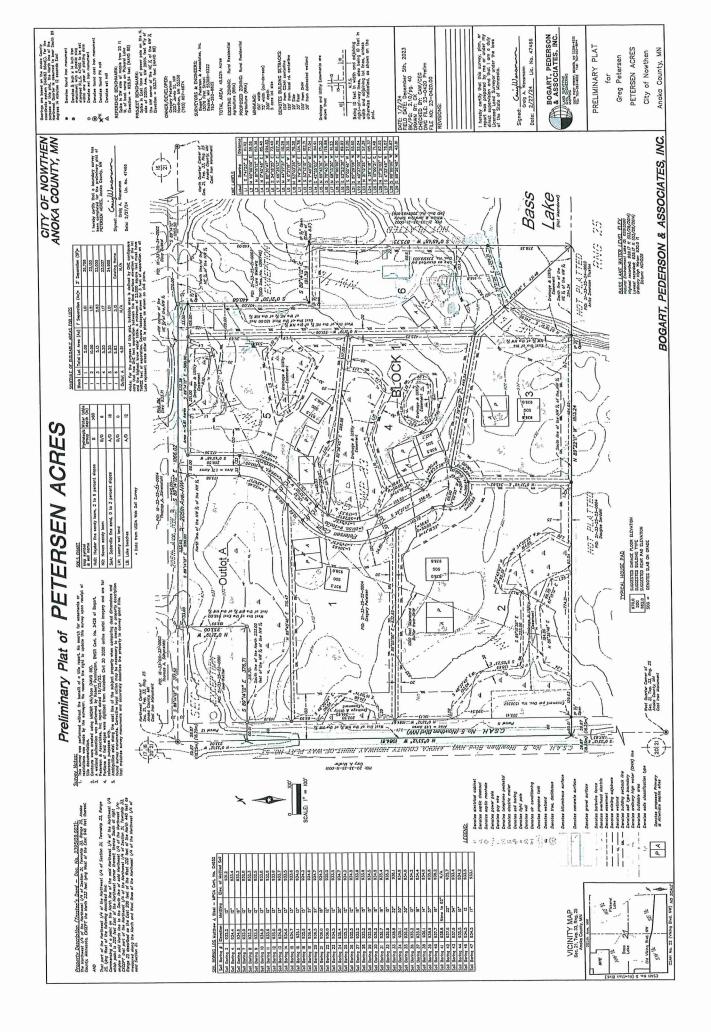

Greg Petersen (PID 21-2-33-25-22-0004), is requesting approval of an application for preliminary plat to subdivide the property into a road, 6 lots and an outlot known as Petersen Acres. At such hearing both written and oral comments will be heard.

## SITE ACCESS / VEHICULAR TRAFFIC

- The project is proposed to receive direct access from 205<sup>th</sup> Avenue NW, which is an existing gravel road. The proposed "new road" is located approximately 900 feet from Nowthen Blvd NW. Consideration should be given whether or not this portion of 205<sup>th</sup> Avenue NW should be improved to a paved surface in conjunction with this proposed development.
- 2. Soil Borings are required (minimum of 3) in the location of the proposed road alignment to determine the suitability of the subgrade soils to support the proposed street. The soil borings shall be included in a geotechnical report which is certified by a licensed geotechnical engineer and shall include an estimated stabilometer R-value. Additionally, if 205<sup>th</sup> Avenue NW is proposed to be improved, soil borings shall also be provided along 205<sup>th</sup> Avenue NW.
- 3. Street naming shall be in accordance with the Anoka County grid system.

## PRELIMINARY PLAT

- 1. In accordance with City Code, all lots must have a one (1) acre contiguous parcel at the proposed building site that meets the following characteristics: a minimum of twenty-three thousand (23,000) square feet of land area with a three (3) foot separation between the final surface elevation and mottled soil or highest known water table. The balance of the acre is to have at least a one (1) foot separation consisting of only existing natural soils (10-3-5.B). Please provide a buildability plan which shades or otherwise depicts the areas with 3 feet and 1 foot of separation to demonstrate compliance with the City Code.
- 2. All wetlands, wetland buffers, stormwater structures, conveyance systems, emergency over flows, cross lot drainage, and stormwater detentions basins must be within an easement that contains the entire 100-year high water level. Please show these easements on the preliminary plat.

3. Please provide a 10' drainage and utility easement along the road frontages and south lot line of Outlot A.

- 1. Greg Petersen is the fee owner of the real property located at 7780 205<sup>th</sup> Ave NW, Nowthen, Minnesota as legally described in paragraph 2, herein after referred to as the "Subject Property", which real property is proposed to be platted into six (6) residential lots.
- 2. The legal description of the property is:

Section 21.Applicant's plans for the site involve no interior or exterior changes to the building at the present time.

- 3. The Subject Property is zoned RRA Rural Residential Agriculture District.
- 4. The Subject Property contains approximately 45.53 acres with direct access onto 205<sup>th</sup> Avenue NW.
- 5. The Developer has requested a preliminary plat so as to allow the Developer to plat the Subject Property into various lots as shown on a preliminary for a development entitled Petersen Acres, the most recent revision of said preliminary and plans prepared by Bogart, Pederson & Associates, Inc. and last updated February 15, 2024 (unless noted differently below) and containing the following sheets:
  - Preliminary Plat February 29, 2024
  - Sheet C1 Site Plan
  - Sheet C2 Grading Plan
  - Sheet C3 Erosion Control
  - Sheet C4 Plan and Profile
  - Sheet C5 SWPPP Narrative
  - Sheet C6 Construction Details

1. Outlot A is not buildable. It shall either be combined with Lot 1, Block 1; or shall be transferred to the adjacent property owner to the north. If transferred to the property owner to the north, the area shown as the outlot should be combined with the off-site property at the time of recording of the final plat.

- 2. Lot 6 is proposed to be a flag lot. Flag lots are only permitted upon the granting of a Conditional Use Permit. Either a Conditional Use Permit must be secured prior the granting of final plat approval, or the plat should be reconfigured to remove the flag lot.
- 3. All public infrastructure including but not limited to water, sanitary sewer, stormwater, and roads shall either be dedicated or located within a drainage and utility easement.
- 4. All comments contained within the City Engineer memo from Hakanson Anderson dated March 20, 2024 and the memo from Collaborative Planning dated March 19, 2024 are incorporated herein (collectively referred to as the "Staff Memos").
- 5. The improvements to the Subject Property shall be constructed in substantial conformance with the Site Plans as revised to conform to the requirements of the Staff Memos.
- 6. If the updated Site Plans addressing the comments of the resolutions, Staff Memos, or outside agencies necessitate revisions to any of the lot lines or easements on the Subject Property, then those revisions shall be incorporated into the Final Plat submitted by the Developer. Compliance with these requirements may result in changes to or the removal of lots, outlots, easements, or right of way, in which case the Developer shall revise the Site Plans and Final Plat as necessary in conformance thereto. If an off-site easement is required to address a comment, then a separate easement document shall be provided to the City for review and approval prior to release of the Final Plat for recording.
- 7. To the extent that there are differences or conflicts between the Site Plans and this resolution, the terms of this resolution shall be controlling unless and until modified by a final plat resolution.
- 8. The timing of the construction of the infrastructure improvements on the Subject Property will be subject to the conditions of a Developer's Agreement between the City and the Developer.
- 9. A title commitment shall be provided for the review of the City Attorney before the final plat is released for recording.
- 10. Financial security in a form approved by the City Attorney and in an amount approved by the City Engineer must be provided by the Developer prior to release of the final plat for recording. The Developer's Agreement shall specify the amount of the financial security.
- 11. The Developer must reimburse the City for all costs incurred by the City and its consultants in relation to review of the proposed development plans as well as the preparation of the Developer's Agreement.
- 12. No wetlands may be impacted during construction of the homes. Buffers require that unmowed areas adjacent to wetlands are maintained with non-invasive vegetation for the purpose of filtering pollutants before they enter the wetland, reducing erosion, and minimizing human impacts.

#### General

- 1. Outlot A is not buildable. It shall either be combined with Lot 1, Block 1; or shall be transferred to the adjacent property owner to the north. If transferred to the property owner to the north, the area shown as the outlot should be combined with the off-site property at the time of recording of the final plat. Consider adding the exception property to the final plat to facilitate the ease of recording that combination.
- 2. Provide an exhibit showing which part of each lot was utilized for calculating the information shown in the "Schedule of Buildable Area for Lots" table on the preliminary plat.
- 3. Lot 6 is proposed to be a flag lot. Flag lots are only permitted upon the granting of a Conditional Use Permit. Either a Conditional Use Permit must be secured prior the granting of final plat approval, or the plat should be reconfigured to remove the flag lot.
- 4. Signage approved by the City will need to be placed along lot lines or corners next to storm ponds, wetlands, and conservation areas.
- 5. Comments from the City Engineer will be provided in a separate memo.

### Land Use

The proposed land use is six (6) lots. Stormwater ponding is located within the lots and the outlot.

Outlot A is not buildable and is proposed to be sold to the property owner to the northwest.

### Access, Roads, Guest Parking, Pedestrian Circulation

One street is proposed to be constructed, which is a new cul-de-sac proposed to be named Petersen Court which is proposed to gain access from 205<sup>th</sup> Ave NW.

### Lots

Lots 1 through 5 appear to meet the City's ordinances requirements, subject to any comments in the City Planner or City Engineer comment memos.

Section 10-3-4 G. of the Subdivision Ordinance does not permit flag lots unless a Conditional Use Permit is granted. The applicant did not apply for a Conditional Use Permit coincident with the preliminary plat application. The proposed flag lot (Lot 6) contains the existing house on the property and would preserve its orientation and driveway to 205<sup>th</sup> Ave NW.