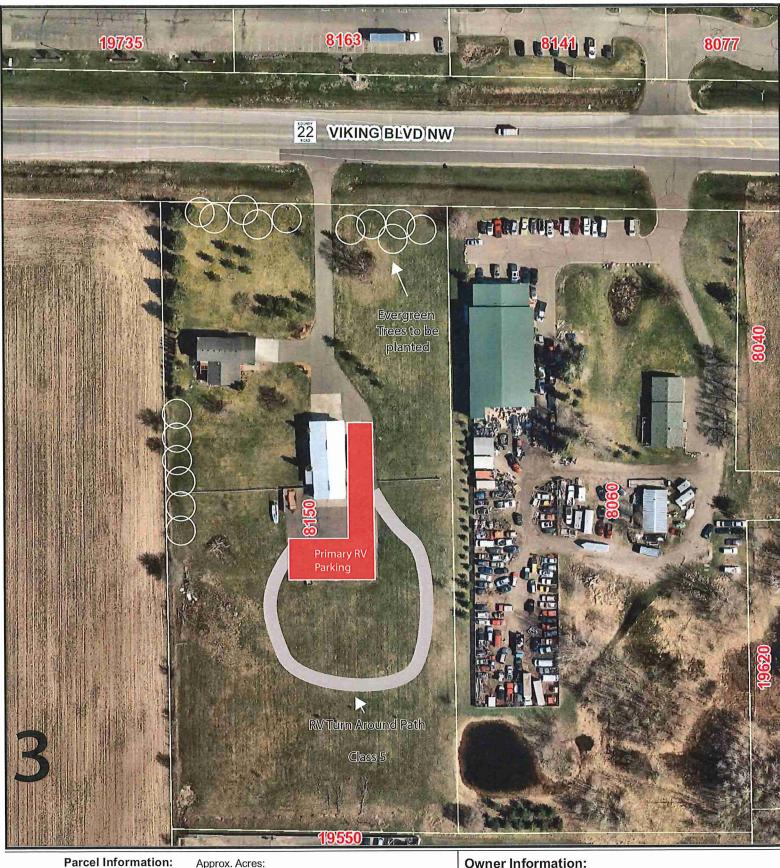

### ITEM 6A. PUBLIC HEARING - Interim Use Permit for Home Occupation - 8150 Viking Blvd

The public hearing was opened by Chair Ames at 7:14 pm.

Current property is zoned C-1. The current ordinance does not support home occupation. Proposing to change ordinance to include home occupancy for zoned C-1 properites to be presented at next City Council Meeting, March 12, 2024

Shawn Hemmelgren (owner) gave the committee an overview of his business, Sota Solar. They provide solar panels for mainly RV's, Work Trailers and some cabins. Work is done on the premises, mostly brought into the pole building, but if too large the work is completed outside but he tries to hide it behind the building so it is not seen by the road traffic. He is looking to add more trees to property for even more seclusion.

Discussion on how much is being delivered on a daily basis. Mr. Hemmelgren said most deliveries are small in nature and delivered by UPS/Amazon/Fed Ex in their normal trucks. If he does get a bigger item shipped it is delivered by a larger truck/trailer and he intends to put in a turn around in the back of his property to help with these larger deliveries.