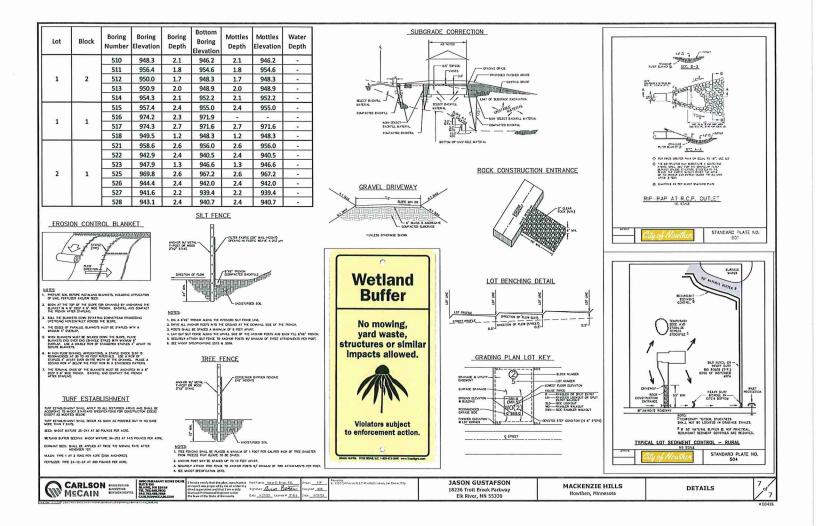

## SITE ACCESS / VEHICULAR TRAFFIC

- The project is proposed to receive direct access from 205<sup>th</sup> Avenue NW, which is an existing gravel road. The proposed "new road" is located approximately 900 feet from Nowthen Blvd NW. Consideration should be given whether or not this portion of 205<sup>th</sup> Avenue NW should be improved to a paved surface in conjunction with this proposed development.
- 2. Soil Borings are required (minimum of 3) in the location of the proposed road alignment to determine the suitability of the subgrade soils to support the proposed street. The soil borings shall be included in a geotechnical report which is certified by a licensed geotechnical engineer and shall include an estimated stabilometer R-value. Additionally, if 205<sup>th</sup> Avenue NW is proposed to be improved, soil borings shall also be provided along 205<sup>th</sup> Avenue NW.
- 3. Street naming shall be in accordance with the Anoka County grid system.

## **WETLANDS**

- 1. A wetland delineation report has been received and a Notice of Decision for the wetland boundary and types was issued on February 26<sup>th</sup> of 2024.
- 2. It will be necessary to establish the wetland buffers with native grasses. The final plans shall include an establishment plan specifying an accepted MnDOT BWSE, NRCS, or SWCD speed mix that is appropriate for the area.
- 3. Wetland buffer monumentation shall be installed in accordance with the URRWMO standards.
- 4. This project proposes 882 square feet of wetland fill, which is subject to the review and approval of the regulatory agencies.

## **STORMWATER**

- 1. A skimmer structure per the City of Nowthen Engineering Manual (Standard Plate No. 408 & 409) shall be added to the 15" RCP from the proposed retention pond before discharging stormwater into the wetland to the east. Please incorporate into the final plans.
- 2. The high water level elevation (HWL) for the proposed retention ponds is 934.85' while the top of the proposed ponds is 933.5' therefore the ponds as designed will overtop the design location(s) of the pond(s). Please revise the ponds such that they are designed in accordance with Standard Plate No. 410 as included in the City of Nowthen Engineering Manual (such that a minimum of 1 foot of freeboard is provided between the HWL of the pond and the top of the berm).
- 3. Please clearly depict the outlet for Pond 3P (existing wetland) on the plans. It appears that there may be an existing road culvert on 205<sup>th</sup> Avenue NW?