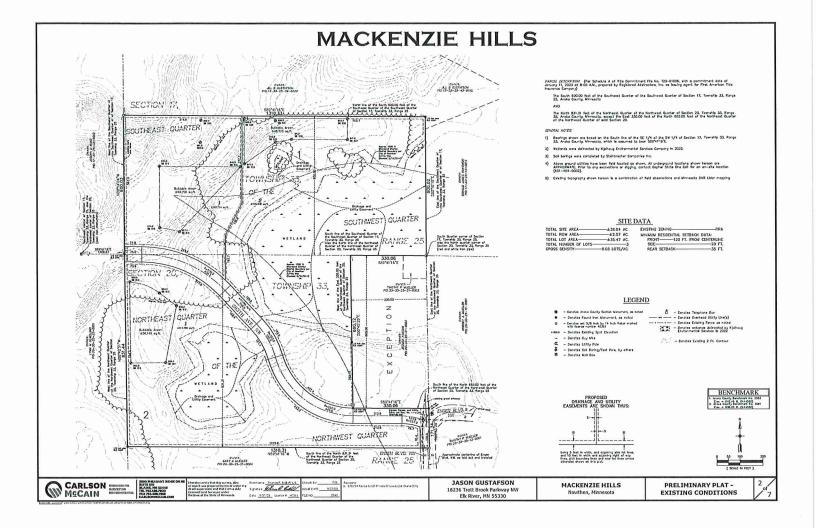

Property Description (Trustee's Deed - Doc. No. 2395109.003): The Northwest 1/4 of the Northwest 1/4 of Section 21, Township 33, Range 25, Anoka County, Minnesota, EXCEPT the North 233 feet lying West of the East 946 feet thereof. AND That part of the Northeast 1/4 of the Northwest 1/4 of Section 21, Township 33, Range 25, lying West of the following described line: Commencing at a point on the North line of the said Northeast 1/4 of the Northwest 1/4 which point is 320 feet East of the Northwest corner thereof; thence South at right angles to said North line to the South line of said Northeast 1/4 of the Northwest 1/4; EXCEPT that part of the Northwest 1/4 of the Northwest 1/4 of the Northwest 1/4 of the Northwest 1/4 of said Section 21, Township 33, Range 25 described as the East 200 feet of the West 320 feet of the North 440 feet as measured along the North and West lines of the Northeast 1/4 of the Northwest 1/4 of said

Section 21.Applicant's plans for the site involve no interior or exterior changes to the building at the present time.

- 3. The Subject Property is zoned RRA Rural Residential Agriculture District.
- 4. The Subject Property contains approximately 45.53 acres with direct access onto 205<sup>th</sup> Avenue NW.
- 5. The Developer has requested a preliminary plat so as to allow the Developer to plat the Subject Property into various lots as shown on a preliminary for a development entitled Petersen Acres, the most recent revision of said preliminary and plans prepared by Bogart, Pederson & Associates, Inc. and last updated February 15, 2024 (unless noted differently below) and containing the following sheets:
  - Preliminary Plat February 29, 2024
  - Sheet C1 Site Plan
  - Sheet C2 Grading Plan
  - Sheet C3 Erosion Control
  - Sheet C4 Plan and Profile
  - Sheet C5 SWPPP Narrative
  - Sheet C6 Construction Details

### **Description of Request**

Greg Petersen has submitted an application for a preliminary plat. The property consists of approximately 45.53 acres and is located east of Nowthen Blvd NW and south of 205<sup>th</sup> Ave NW.