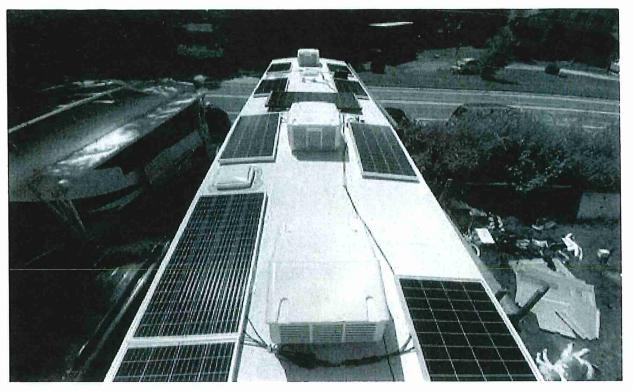

Shawn Hemmelgren (owner) gave the committee an overview of his business, Sota Solar. They provide solar panels for mainly RV's, Work Trailers and some cabins. Work is done on the premises, mostly brought into the pole building, but if too large the work is completed outside but he tries to hide it behind the building so it is not seen by the road traffic. He is looking to add more trees to property for even more seclusion.