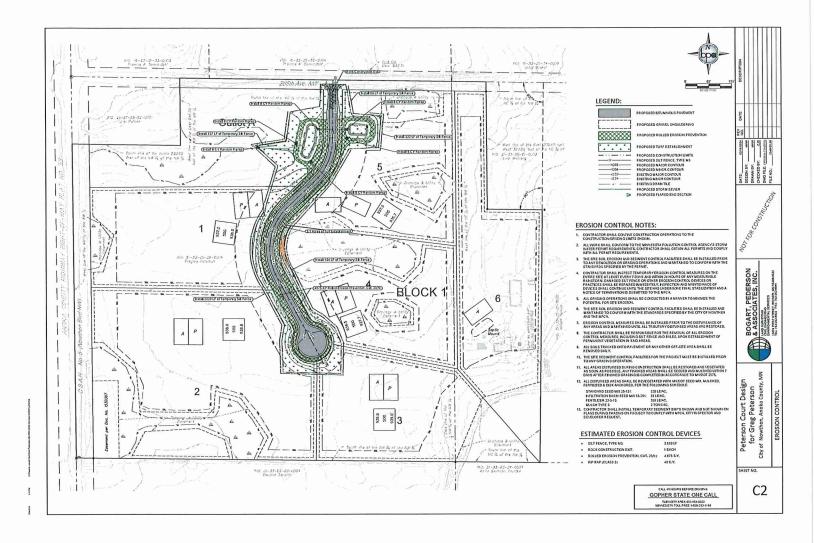

## **GRADING AND EROSION CONTROL**

- 1. Please depict and label all existing culverts adjacent to the subject area.
- 2. The grading plan must be revised to depict fill where necessary such that 23,000 square feet of land area has three (3) feet of separation from mottled soils.

## **WETLANDS**

- 1. A wetland delineation report has been received and a Notice of Decision for the wetland boundary and types was issued on February 26<sup>th</sup> of 2024.
- 2. It will be necessary to establish the wetland buffers with native grasses. The final plans shall include an establishment plan specifying an accepted MnDOT BWSE, NRCS, or SWCD speed mix that is appropriate for the area.
- 3. Wetland buffer monumentation shall be installed in accordance with the URRWMO standards.
- 4. This project proposes 882 square feet of wetland fill, which is subject to the review and approval of the regulatory agencies.

## **STORMWATER**

- 1. A skimmer structure per the City of Nowthen Engineering Manual (Standard Plate No. 408 & 409) shall be added to the 15" RCP from the proposed retention pond before discharging stormwater into the wetland to the east. Please incorporate into the final plans.
- 2. The high water level elevation (HWL) for the proposed retention ponds is 934.85' while the top of the proposed ponds is 933.5' therefore the ponds as designed will overtop the design location(s) of the pond(s). Please revise the ponds such that they are designed in accordance with Standard Plate No. 410 as included in the City of Nowthen Engineering Manual (such that a minimum of 1 foot of freeboard is provided between the HWL of the pond and the top of the berm).
- 3. Please clearly depict the outlet for Pond 3P (existing wetland) on the plans. It appears that there may be an existing road culvert on 205<sup>th</sup> Avenue NW?

4. Please clearly depict the outlet for Pond 7P (existing wetland) on the plans if it is located on the project site, or if it is located off the project site please describe it in the narrative. Note that these subwatersheds may be subject to the "landlocked" basin requirements if there is no positive outlet.