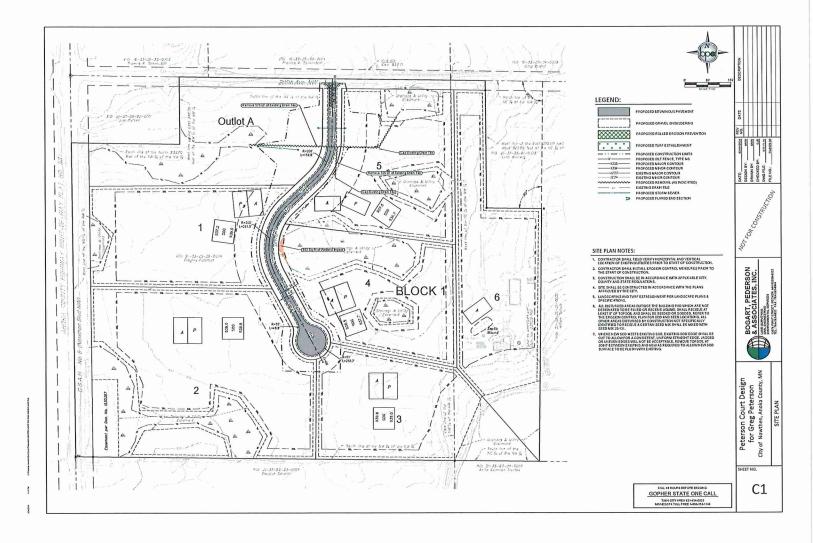

Section 21.Applicant's plans for the site involve no interior or exterior changes to the building at the present time.

- 3. The Subject Property is zoned RRA Rural Residential Agriculture District.
- 4. The Subject Property contains approximately 45.53 acres with direct access onto 205<sup>th</sup> Avenue NW.
- 5. The Developer has requested a preliminary plat so as to allow the Developer to plat the Subject Property into various lots as shown on a preliminary for a development entitled Petersen Acres, the most recent revision of said preliminary and plans prepared by Bogart, Pederson & Associates, Inc. and last updated February 15, 2024 (unless noted differently below) and containing the following sheets:
  - Preliminary Plat February 29, 2024
  - Sheet C1 Site Plan
  - Sheet C2 Grading Plan
  - Sheet C3 Erosion Control
  - Sheet C4 Plan and Profile
  - Sheet C5 SWPPP Narrative
  - Sheet C6 Construction Details

1. Outlot A is not buildable. It shall either be combined with Lot 1, Block 1; or shall be transferred to the adjacent property owner to the north. If transferred to the property owner to the north, the area shown as the outlot should be combined with the off-site property at the time of recording of the final plat.

- 2. Lot 6 is proposed to be a flag lot. Flag lots are only permitted upon the granting of a Conditional Use Permit. Either a Conditional Use Permit must be secured prior the granting of final plat approval, or the plat should be reconfigured to remove the flag lot.
- 3. All public infrastructure including but not limited to water, sanitary sewer, stormwater, and roads shall either be dedicated or located within a drainage and utility easement.
- 4. All comments contained within the City Engineer memo from Hakanson Anderson dated March 20, 2024 and the memo from Collaborative Planning dated March 19, 2024 are incorporated herein (collectively referred to as the "Staff Memos").
- 5. The improvements to the Subject Property shall be constructed in substantial conformance with the Site Plans as revised to conform to the requirements of the Staff Memos.
- 6. If the updated Site Plans addressing the comments of the resolutions, Staff Memos, or outside agencies necessitate revisions to any of the lot lines or easements on the Subject Property, then those revisions shall be incorporated into the Final Plat submitted by the Developer. Compliance with these requirements may result in changes to or the removal of lots, outlots, easements, or right of way, in which case the Developer shall revise the Site Plans and Final Plat as necessary in conformance thereto. If an off-site easement is required to address a comment, then a separate easement document shall be provided to the City for review and approval prior to release of the Final Plat for recording.
- 7. To the extent that there are differences or conflicts between the Site Plans and this resolution, the terms of this resolution shall be controlling unless and until modified by a final plat resolution.
- 8. The timing of the construction of the infrastructure improvements on the Subject Property will be subject to the conditions of a Developer's Agreement between the City and the Developer.
- 9. A title commitment shall be provided for the review of the City Attorney before the final plat is released for recording.
- 10. Financial security in a form approved by the City Attorney and in an amount approved by the City Engineer must be provided by the Developer prior to release of the final plat for recording. The Developer's Agreement shall specify the amount of the financial security.
- 11. The Developer must reimburse the City for all costs incurred by the City and its consultants in relation to review of the proposed development plans as well as the preparation of the Developer's Agreement.
- 12. No wetlands may be impacted during construction of the homes. Buffers require that unmowed areas adjacent to wetlands are maintained with non-invasive vegetation for the purpose of filtering pollutants before they enter the wetland, reducing erosion, and minimizing human impacts.

#### General

- 1. Outlot A is not buildable. It shall either be combined with Lot 1, Block 1; or shall be transferred to the adjacent property owner to the north. If transferred to the property owner to the north, the area shown as the outlot should be combined with the off-site property at the time of recording of the final plat. Consider adding the exception property to the final plat to facilitate the ease of recording that combination.
- 2. Provide an exhibit showing which part of each lot was utilized for calculating the information shown in the "Schedule of Buildable Area for Lots" table on the preliminary plat.
- 3. Lot 6 is proposed to be a flag lot. Flag lots are only permitted upon the granting of a Conditional Use Permit. Either a Conditional Use Permit must be secured prior the granting of final plat approval, or the plat should be reconfigured to remove the flag lot.
- 4. Signage approved by the City will need to be placed along lot lines or corners next to storm ponds, wetlands, and conservation areas.
- 5. Comments from the City Engineer will be provided in a separate memo.

### Land Use

The proposed land use is six (6) lots. Stormwater ponding is located within the lots and the outlot.

Outlot A is not buildable and is proposed to be sold to the property owner to the northwest.

### Access, Roads, Guest Parking, Pedestrian Circulation

One street is proposed to be constructed, which is a new cul-de-sac proposed to be named Petersen Court which is proposed to gain access from 205<sup>th</sup> Ave NW.

### Lots

Lots 1 through 5 appear to meet the City's ordinances requirements, subject to any comments in the City Planner or City Engineer comment memos.

Section 10-3-4 G. of the Subdivision Ordinance does not permit flag lots unless a Conditional Use Permit is granted. The applicant did not apply for a Conditional Use Permit coincident with the preliminary plat application. The proposed flag lot (Lot 6) contains the existing house on the property and would preserve its orientation and driveway to 205<sup>th</sup> Ave NW.