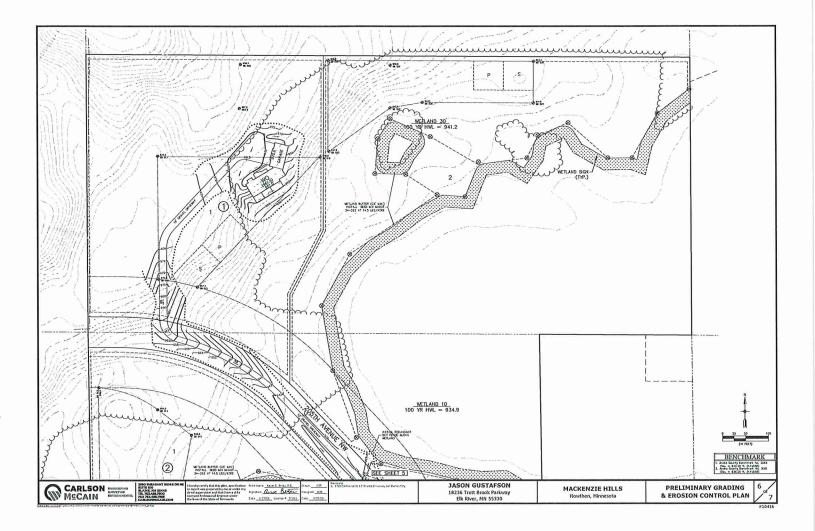

## SITE ACCESS / VEHICULAR TRAFFIC

- The project is proposed to receive direct access from 205<sup>th</sup> Avenue NW, which is an existing gravel road. The proposed "new road" is located approximately 900 feet from Nowthen Blvd NW. Consideration should be given whether or not this portion of 205<sup>th</sup> Avenue NW should be improved to a paved surface in conjunction with this proposed development.
- 2. Soil Borings are required (minimum of 3) in the location of the proposed road alignment to determine the suitability of the subgrade soils to support the proposed street. The soil borings shall be included in a geotechnical report which is certified by a licensed geotechnical engineer and shall include an estimated stabilometer R-value. Additionally, if 205<sup>th</sup> Avenue NW is proposed to be improved, soil borings shall also be provided along 205<sup>th</sup> Avenue NW.
- 3. Street naming shall be in accordance with the Anoka County grid system.

## PRELIMINARY PLAT

- 1. In accordance with City Code, all lots must have a one (1) acre contiguous parcel at the proposed building site that meets the following characteristics: a minimum of twenty-three thousand (23,000) square feet of land area with a three (3) foot separation between the final surface elevation and mottled soil or highest known water table. The balance of the acre is to have at least a one (1) foot separation consisting of only existing natural soils (10-3-5.B). Please provide a buildability plan which shades or otherwise depicts the areas with 3 feet and 1 foot of separation to demonstrate compliance with the City Code.
- 2. All wetlands, wetland buffers, stormwater structures, conveyance systems, emergency over flows, cross lot drainage, and stormwater detentions basins must be within an easement that contains the entire 100-year high water level. Please show these easements on the preliminary plat.

## **GRADING AND EROSION CONTROL**

- 1. Please depict and label all existing culverts adjacent to the subject area.
- 2. The grading plan must be revised to depict fill where necessary such that 23,000 square feet of land area has three (3) feet of separation from mottled soils.

## **WETLANDS**

- 1. A wetland delineation report has been received and a Notice of Decision for the wetland boundary and types was issued on February 26<sup>th</sup> of 2024.
- 2. It will be necessary to establish the wetland buffers with native grasses. The final plans shall include an establishment plan specifying an accepted MnDOT BWSE, NRCS, or SWCD speed mix that is appropriate for the area.
- 3. Wetland buffer monumentation shall be installed in accordance with the URRWMO standards.
- 4. This project proposes 882 square feet of wetland fill, which is subject to the review and approval of the regulatory agencies.

## **STORMWATER**

- 1. A skimmer structure per the City of Nowthen Engineering Manual (Standard Plate No. 408 & 409) shall be added to the 15" RCP from the proposed retention pond before discharging stormwater into the wetland to the east. Please incorporate into the final plans.
- 2. The high water level elevation (HWL) for the proposed retention ponds is 934.85' while the top of the proposed ponds is 933.5' therefore the ponds as designed will overtop the design location(s) of the pond(s). Please revise the ponds such that they are designed in accordance with Standard Plate No. 410 as included in the City of Nowthen Engineering Manual (such that a minimum of 1 foot of freeboard is provided between the HWL of the pond and the top of the berm).
- 3. Please clearly depict the outlet for Pond 3P (existing wetland) on the plans. It appears that there may be an existing road culvert on 205<sup>th</sup> Avenue NW?

4. Please clearly depict the outlet for Pond 7P (existing wetland) on the plans if it is located on the project site, or if it is located off the project site please describe it in the narrative. Note that these subwatersheds may be subject to the "landlocked" basin requirements if there is no positive outlet.