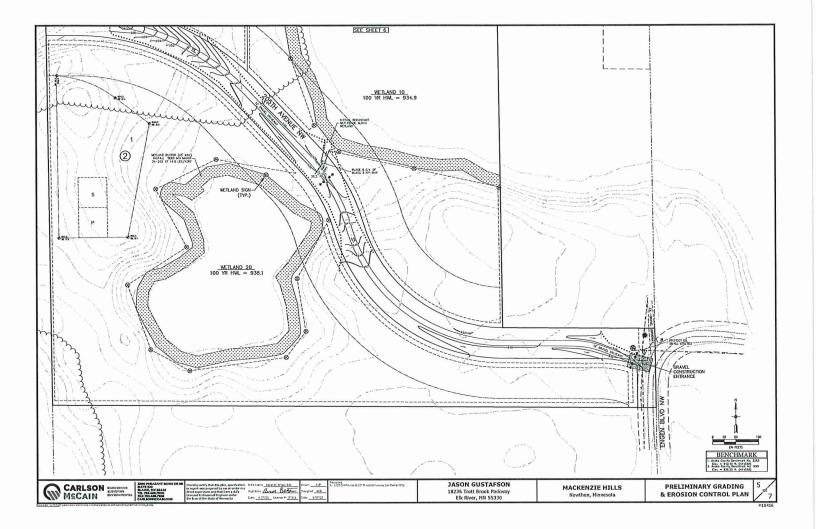

## **WETLANDS**

- 1. A wetland delineation report has been received and a Notice of Decision for the wetland boundary and types was issued on February 26<sup>th</sup> of 2024.
- 2. It will be necessary to establish the wetland buffers with native grasses. The final plans shall include an establishment plan specifying an accepted MnDOT BWSE, NRCS, or SWCD speed mix that is appropriate for the area.
- 3. Wetland buffer monumentation shall be installed in accordance with the URRWMO standards.
- 4. This project proposes 882 square feet of wetland fill, which is subject to the review and approval of the regulatory agencies.

## **STORMWATER**

- 1. A skimmer structure per the City of Nowthen Engineering Manual (Standard Plate No. 408 & 409) shall be added to the 15" RCP from the proposed retention pond before discharging stormwater into the wetland to the east. Please incorporate into the final plans.
- 2. The high water level elevation (HWL) for the proposed retention ponds is 934.85' while the top of the proposed ponds is 933.5' therefore the ponds as designed will overtop the design location(s) of the pond(s). Please revise the ponds such that they are designed in accordance with Standard Plate No. 410 as included in the City of Nowthen Engineering Manual (such that a minimum of 1 foot of freeboard is provided between the HWL of the pond and the top of the berm).
- 3. Please clearly depict the outlet for Pond 3P (existing wetland) on the plans. It appears that there may be an existing road culvert on 205<sup>th</sup> Avenue NW?

4. Please clearly depict the outlet for Pond 7P (existing wetland) on the plans if it is located on the project site, or if it is located off the project site please describe it in the narrative. Note that these subwatersheds may be subject to the "landlocked" basin requirements if there is no positive outlet.