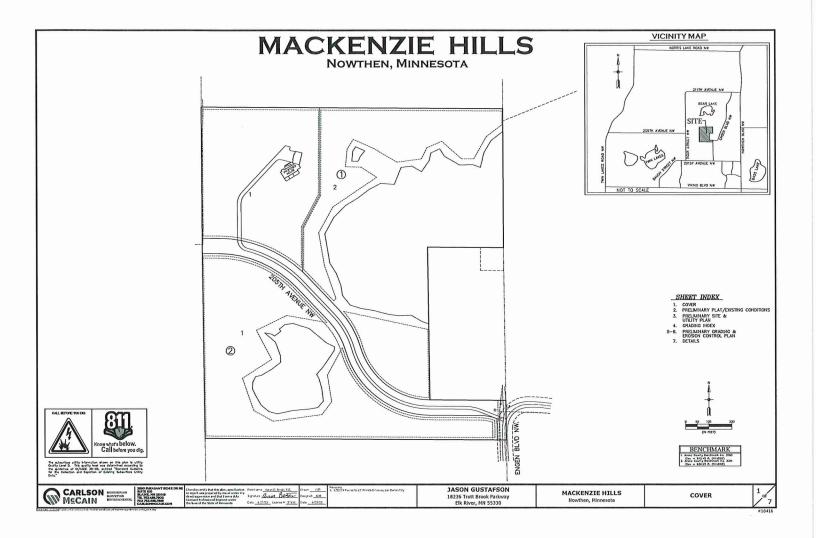

Section 21.Applicant's plans for the site involve no interior or exterior changes to the building at the present time.

- 3. The Subject Property is zoned RRA Rural Residential Agriculture District.
- 4. The Subject Property contains approximately 45.53 acres with direct access onto 205<sup>th</sup> Avenue NW.
- 5. The Developer has requested a preliminary plat so as to allow the Developer to plat the Subject Property into various lots as shown on a preliminary for a development entitled Petersen Acres, the most recent revision of said preliminary and plans prepared by Bogart, Pederson & Associates, Inc. and last updated February 15, 2024 (unless noted differently below) and containing the following sheets:
  - Preliminary Plat February 29, 2024
  - Sheet C1 Site Plan
  - Sheet C2 Grading Plan
  - Sheet C3 Erosion Control
  - Sheet C4 Plan and Profile
  - Sheet C5 SWPPP Narrative
  - Sheet C6 Construction Details

### **Description of Request**

Greg Petersen has submitted an application for a preliminary plat. The property consists of approximately 45.53 acres and is located east of Nowthen Blvd NW and south of 205<sup>th</sup> Ave NW.

The Developer is proposing to develop the site into six (6) lots and one (1) outlot. There is an existing home on what is proposed to be Lot 6.

The following items are included in the packet for review:

### Access, Roads, Guest Parking, Pedestrian Circulation

One street is proposed to be constructed, which is a new cul-de-sac proposed to be named Petersen Court which is proposed to gain access from 205<sup>th</sup> Ave NW.