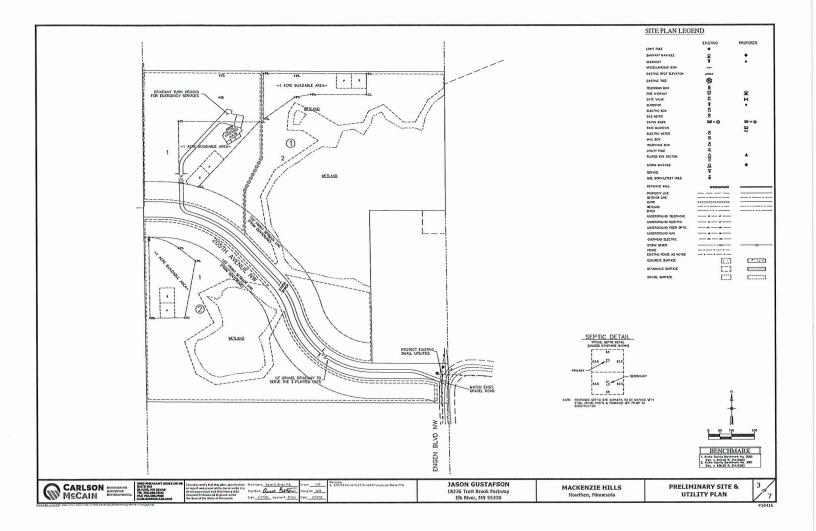

Section 21.Applicant's plans for the site involve no interior or exterior changes to the building at the present time.

- 3. The Subject Property is zoned RRA Rural Residential Agriculture District.
- 4. The Subject Property contains approximately 45.53 acres with direct access onto 205<sup>th</sup> Avenue NW.
- 5. The Developer has requested a preliminary plat so as to allow the Developer to plat the Subject Property into various lots as shown on a preliminary for a development entitled Petersen Acres, the most recent revision of said preliminary and plans prepared by Bogart, Pederson & Associates, Inc. and last updated February 15, 2024 (unless noted differently below) and containing the following sheets:
  - Preliminary Plat February 29, 2024
  - Sheet C1 Site Plan
  - Sheet C2 Grading Plan
  - Sheet C3 Erosion Control
  - Sheet C4 Plan and Profile
  - Sheet C5 SWPPP Narrative
  - Sheet C6 Construction Details

### Access, Roads, Guest Parking, Pedestrian Circulation

One street is proposed to be constructed, which is a new cul-de-sac proposed to be named Petersen Court which is proposed to gain access from 205<sup>th</sup> Ave NW.

### Lots

Lots 1 through 5 appear to meet the City's ordinances requirements, subject to any comments in the City Planner or City Engineer comment memos.

Section 10-3-4 G. of the Subdivision Ordinance does not permit flag lots unless a Conditional Use Permit is granted. The applicant did not apply for a Conditional Use Permit coincident with the preliminary plat application. The proposed flag lot (Lot 6) contains the existing house on the property and would preserve its orientation and driveway to 205<sup>th</sup> Ave NW.