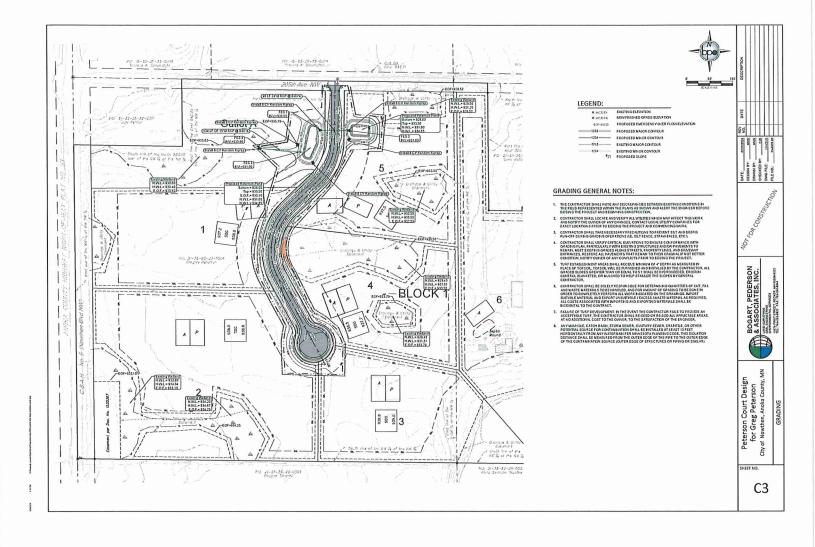

Section 21.Applicant's plans for the site involve no interior or exterior changes to the building at the present time.

- 3. The Subject Property is zoned RRA Rural Residential Agriculture District.
- 4. The Subject Property contains approximately 45.53 acres with direct access onto 205<sup>th</sup> Avenue NW.
- 5. The Developer has requested a preliminary plat so as to allow the Developer to plat the Subject Property into various lots as shown on a preliminary for a development entitled Petersen Acres, the most recent revision of said preliminary and plans prepared by Bogart, Pederson & Associates, Inc. and last updated February 15, 2024 (unless noted differently below) and containing the following sheets:
  - Preliminary Plat February 29, 2024
  - Sheet C1 Site Plan
  - Sheet C2 Grading Plan
  - Sheet C3 Erosion Control
  - Sheet C4 Plan and Profile
  - Sheet C5 SWPPP Narrative
  - Sheet C6 Construction Details

## **GRADING AND EROSION CONTROL**

- 1. Please depict and label all existing culverts adjacent to the subject area.
- 2. The grading plan must be revised to depict fill where necessary such that 23,000 square feet of land area has three (3) feet of separation from mottled soils.

## **WETLANDS**

- 1. A wetland delineation report has been received and a Notice of Decision for the wetland boundary and types was issued on February 26<sup>th</sup> of 2024.
- 2. It will be necessary to establish the wetland buffers with native grasses. The final plans shall include an establishment plan specifying an accepted MnDOT BWSE, NRCS, or SWCD speed mix that is appropriate for the area.
- 3. Wetland buffer monumentation shall be installed in accordance with the URRWMO standards.
- 4. This project proposes 882 square feet of wetland fill, which is subject to the review and approval of the regulatory agencies.

## **STORMWATER**

- 1. A skimmer structure per the City of Nowthen Engineering Manual (Standard Plate No. 408 & 409) shall be added to the 15" RCP from the proposed retention pond before discharging stormwater into the wetland to the east. Please incorporate into the final plans.
- 2. The high water level elevation (HWL) for the proposed retention ponds is 934.85' while the top of the proposed ponds is 933.5' therefore the ponds as designed will overtop the design location(s) of the pond(s). Please revise the ponds such that they are designed in accordance with Standard Plate No. 410 as included in the City of Nowthen Engineering Manual (such that a minimum of 1 foot of freeboard is provided between the HWL of the pond and the top of the berm).
- 3. Please clearly depict the outlet for Pond 3P (existing wetland) on the plans. It appears that there may be an existing road culvert on 205<sup>th</sup> Avenue NW?