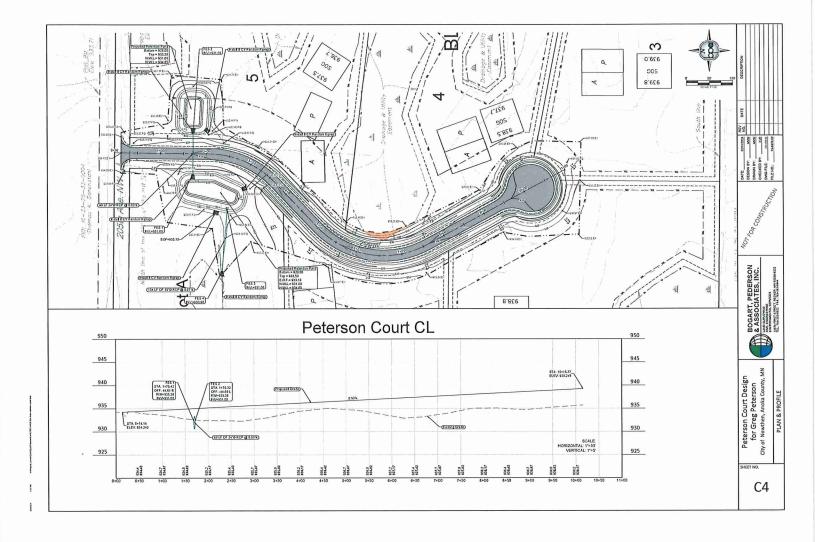

Section 21.Applicant's plans for the site involve no interior or exterior changes to the building at the present time.

- 3. The Subject Property is zoned RRA Rural Residential Agriculture District.
- 4. The Subject Property contains approximately 45.53 acres with direct access onto 205<sup>th</sup> Avenue NW.
- 5. The Developer has requested a preliminary plat so as to allow the Developer to plat the Subject Property into various lots as shown on a preliminary for a development entitled Petersen Acres, the most recent revision of said preliminary and plans prepared by Bogart, Pederson & Associates, Inc. and last updated February 15, 2024 (unless noted differently below) and containing the following sheets:
  - Preliminary Plat February 29, 2024
  - Sheet C1 Site Plan
  - Sheet C2 Grading Plan
  - Sheet C3 Erosion Control
  - Sheet C4 Plan and Profile
  - Sheet C5 SWPPP Narrative
  - Sheet C6 Construction Details

### Access, Roads, Guest Parking, Pedestrian Circulation

One street is proposed to be constructed, which is a new cul-de-sac proposed to be named Petersen Court which is proposed to gain access from 205<sup>th</sup> Ave NW.