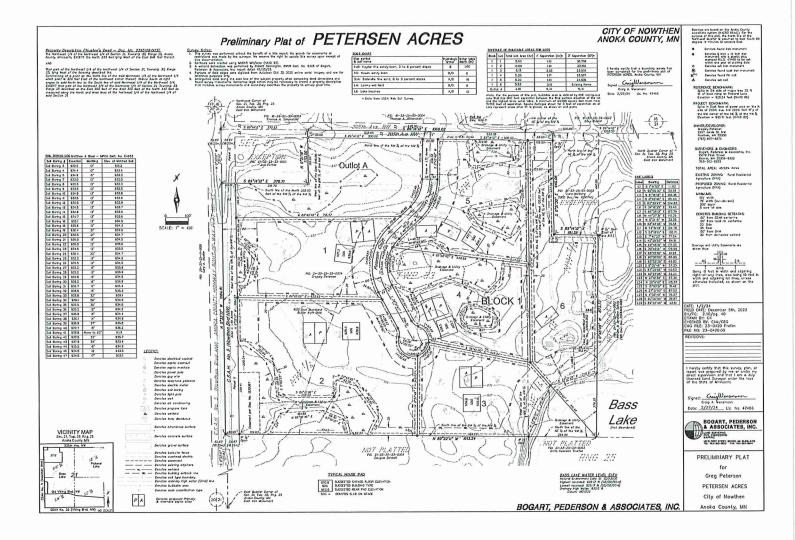

Greg Petersen (PID 21-2-33-25-22-0004), is requesting approval of an application for preliminary plat to subdivide the property into a road, 6 lots and an outlot known as Petersen Acres. At such hearing both written and oral comments will be heard.

## **INFORMATION AVAILABLE**

Petersen Acres Preliminary Plat, dated February 27, 2024, prepared by Bogart, Pederson & Associates, Inc.

Peterson Court Design Preliminary Plans, dated February 2024, prepared by Bogart, Pederson & Associates, Inc.

- 1. Greg Petersen is the fee owner of the real property located at 7780 205<sup>th</sup> Ave NW, Nowthen, Minnesota as legally described in paragraph 2, herein after referred to as the "Subject Property", which real property is proposed to be platted into six (6) residential lots.
- 2. The legal description of the property is:

Property Description (Trustee's Deed - Doc. No. 2395109.003): The Northwest 1/4 of the Northwest 1/4 of Section 21, Township 33, Range 25, Anoka County, Minnesota, EXCEPT the North 233 feet lying West of the East 946 feet thereof. AND That part of the Northeast 1/4 of the Northwest 1/4 of Section 21, Township 33, Range 25, lying West of the following described line: Commencing at a point on the North line of the said Northeast 1/4 of the Northwest 1/4 which point is 320 feet East of the Northwest corner thereof; thence South at right angles to said North line to the South line of said Northeast 1/4 of the Northwest 1/4; EXCEPT that part of the Northwest 1/4 of the Northwest 1/4 of the Northwest 1/4 of the Northwest 1/4 of said Section 21, Township 33, Range 25 described as the East 200 feet of the West 320 feet of the North 440 feet as measured along the North and West lines of the Northeast 1/4 of the Northwest 1/4 of said

Section 21.Applicant's plans for the site involve no interior or exterior changes to the building at the present time.

- 3. The Subject Property is zoned RRA Rural Residential Agriculture District.
- 4. The Subject Property contains approximately 45.53 acres with direct access onto 205<sup>th</sup> Avenue NW.
- 5. The Developer has requested a preliminary plat so as to allow the Developer to plat the Subject Property into various lots as shown on a preliminary for a development entitled Petersen Acres, the most recent revision of said preliminary and plans prepared by Bogart, Pederson & Associates, Inc. and last updated February 15, 2024 (unless noted differently below) and containing the following sheets:
  - Preliminary Plat February 29, 2024
  - Sheet C1 Site Plan
  - Sheet C2 Grading Plan
  - Sheet C3 Erosion Control
  - Sheet C4 Plan and Profile
  - Sheet C5 SWPPP Narrative
  - Sheet C6 Construction Details

1. Outlot A is not buildable. It shall either be combined with Lot 1, Block 1; or shall be transferred to the adjacent property owner to the north. If transferred to the property owner to the north, the area shown as the outlot should be combined with the off-site property at the time of recording of the final plat.

- 2. Lot 6 is proposed to be a flag lot. Flag lots are only permitted upon the granting of a Conditional Use Permit. Either a Conditional Use Permit must be secured prior the granting of final plat approval, or the plat should be reconfigured to remove the flag lot.
- 3. All public infrastructure including but not limited to water, sanitary sewer, stormwater, and roads shall either be dedicated or located within a drainage and utility easement.
- 4. All comments contained within the City Engineer memo from Hakanson Anderson dated March 20, 2024 and the memo from Collaborative Planning dated March 19, 2024 are incorporated herein (collectively referred to as the "Staff Memos").
- 5. The improvements to the Subject Property shall be constructed in substantial conformance with the Site Plans as revised to conform to the requirements of the Staff Memos.
- 6. If the updated Site Plans addressing the comments of the resolutions, Staff Memos, or outside agencies necessitate revisions to any of the lot lines or easements on the Subject Property, then those revisions shall be incorporated into the Final Plat submitted by the Developer. Compliance with these requirements may result in changes to or the removal of lots, outlots, easements, or right of way, in which case the Developer shall revise the Site Plans and Final Plat as necessary in conformance thereto. If an off-site easement is required to address a comment, then a separate easement document shall be provided to the City for review and approval prior to release of the Final Plat for recording.
- 7. To the extent that there are differences or conflicts between the Site Plans and this resolution, the terms of this resolution shall be controlling unless and until modified by a final plat resolution.
- 8. The timing of the construction of the infrastructure improvements on the Subject Property will be subject to the conditions of a Developer's Agreement between the City and the Developer.
- 9. A title commitment shall be provided for the review of the City Attorney before the final plat is released for recording.
- 10. Financial security in a form approved by the City Attorney and in an amount approved by the City Engineer must be provided by the Developer prior to release of the final plat for recording. The Developer's Agreement shall specify the amount of the financial security.
- 11. The Developer must reimburse the City for all costs incurred by the City and its consultants in relation to review of the proposed development plans as well as the preparation of the Developer's Agreement.
- 12. No wetlands may be impacted during construction of the homes. Buffers require that unmowed areas adjacent to wetlands are maintained with non-invasive vegetation for the purpose of filtering pollutants before they enter the wetland, reducing erosion, and minimizing human impacts.

### **Description of Request**

Greg Petersen has submitted an application for a preliminary plat. The property consists of approximately 45.53 acres and is located east of Nowthen Blvd NW and south of 205<sup>th</sup> Ave NW.

The Developer is proposing to develop the site into six (6) lots and one (1) outlot. There is an existing home on what is proposed to be Lot 6.

The following items are included in the packet for review:

### Land Use

The proposed land use is six (6) lots. Stormwater ponding is located within the lots and the outlot.

Outlot A is not buildable and is proposed to be sold to the property owner to the northwest.

### Access, Roads, Guest Parking, Pedestrian Circulation

One street is proposed to be constructed, which is a new cul-de-sac proposed to be named Petersen Court which is proposed to gain access from 205<sup>th</sup> Ave NW.

### Lots

Lots 1 through 5 appear to meet the City's ordinances requirements, subject to any comments in the City Planner or City Engineer comment memos.

Section 10-3-4 G. of the Subdivision Ordinance does not permit flag lots unless a Conditional Use Permit is granted. The applicant did not apply for a Conditional Use Permit coincident with the preliminary plat application. The proposed flag lot (Lot 6) contains the existing house on the property and would preserve its orientation and driveway to 205<sup>th</sup> Ave NW.